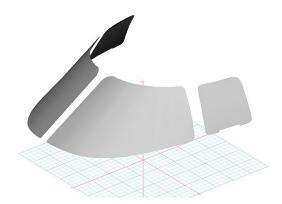

#### Section 5: HeatShields & Sun Reflectors

Cockpit Heatshields are interior sunshades for the aircraft's cockpit. The product is a unique composite of closed-cell foam with a silver mylar finish. The semi-rigid design is stiff enough to stand inside the window framing. The set folds up flat and is easily stored in the included storage sleeve. Some designs may require velcro and suction cups. Our Heatshields for jets are offered white side out because some aircraft manufacturers have issued advisories against reflective window inserts due to potential heat damage. A Heatshield is an excellent short-term remedy for cockpit overheating, but an external fabric cover is more effective for long-term protection.

Hawker 4000 Cockpit HeatShields, 3D model

Hawker Beechcraft 4000 Horizon Cockpit Heatshields

| Description                    | Part Number | Price    |
|--------------------------------|-------------|----------|
| COCKPIT HEATSHIELDS (set of 4) | 4000-900    | \$455.00 |