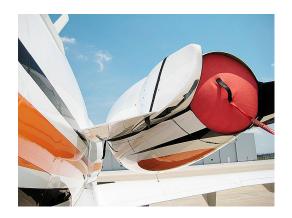

### Section 1: Canopy/Cockpit/Fuselage Covers

The **Hawker Beechcraft 4000 Horizon Cockpit/Nose Cover** helps reduce damage to the upholstery and avionics caused by excessive heat and can eliminate problems caused by leaking door and window seals. They keep the windshield and window surfaces clean and help prevent vandalism and theft.

The **Hawker Beechcraft 4000 Horizon Cockpit/Nose Cover** is designed to cover the windshield and side windows of the cockpit. Attachment buckles are made of nonmetal *Delrin*, designed for rugged outdoor use. The windshield cover comes with a duffle bag. The N-number can be imprinted onto the cover for an extra charge. The windshield cover is trimmed in the colors of the aircraft.

This cover type is made from Silver Acrylic Sunbrella canvas and is 100% lined with a soft and smooth microfiber. Bruce's Custom Covers developed this material combination especially for aircraft protection. The outer material is medium weight and treated for water resistance, UV resistance and anti-static buildup. The inner lining is a very soft and smooth microfiber to prevent scratching. The material is very reflective, and tests show that the cabin interior temperature can be reduced to near-ambient temperature on the hottest of days. It is water, ice and snow repellent, yet breathable to allow moisture to escape from between the cover and the aircraft surface.