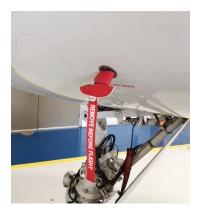

The **Engine Exhaust Plugs** are custom fit for your Hawker Beechcraft 4000 Horizon exhaust openings, made with heavy-duty vinyl material, and stuffed with a single block of sculpted urethane foam. Each plug has a zipper that allows the foam to be removed and dried if necessary. Exhaust plugs have 'remove before flight' streamers sewn onto the face of the plugs. Most plugs are imprinted with the aircraft registration number in black for an extra charge. Exhaust plugs may be inserted soon after flight when the engine is still warm. Engine Inlet Plugs are commonly referred to as Cowl Plugs, Intake Plugs, Cowl Blocks, Engine Blocks, and Engine Bungs.

Grumman Gulfstream G-V Rosemont/TAT Cover

Hawker 4000 Exhaust Plug

| Description                                     | Part Number | Price     |
|-------------------------------------------------|-------------|-----------|
| INTAKE PLUGS, folding type (set of 2)           | 4000-110    | \$1025.00 |
| EXHAUST PLUGS, folding type (set of 2)          | 4000-150    | \$650.00  |
| PITOT COVER SET, heat resistant type (set of 3) | 4000-201    | \$225.00  |
| TAT PROBE COVER , heat resistant type           | 4000-211    | \$115.00  |