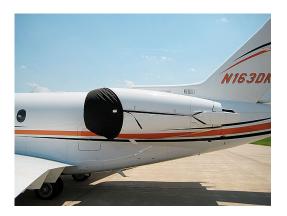

The **Hawker Beechcraft 4000 Horizon Intake Covers** are designed to install easily yet be completely storable. A spring steel hoop is sewn into the hem of each cover, allowing them to be installed without climbing onto the wing or using a stepladder. To store the covers the spring steel hoop folds like a band-saw blade into three nesting rings. Each cover folds into a compact circular bundle which is stored in the included duffle bag, yet they unfold quickly for use. The Tri-Fold Ring cover is made of medium weight nylon which is available in a variety of colors to match the paint trim. Each cover set comes complete with installation and folding instructions. The aircraft's registration number can be silkscreened onto the cover for an extra charge.

Hawker 4000 Intake Cover

Hawker 4000 Intake Cover

| Description                                       | Part Number | Price    |
|---------------------------------------------------|-------------|----------|
| INTAKE COVERS (set of 2)                          | 4000-100    | \$945.00 |
| ENGINE COVERS, Hangar Use, Bikini Type (set of 2) | 4000-130    | \$905.00 |