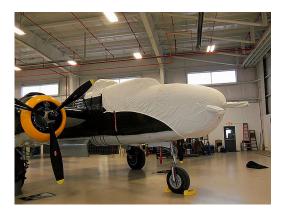

#### Section 2: Engine/Prop Covers

**Engine Covers** will cinch around or behind the spinner, cover the entire engine cowl area including the engine air cooling and induction air inlets, and fastens together with Velcro beneath the spinner down the front of the cowling. The Engine Cover is attached with a belly strap aft of the firewall, and can Velcro to the Canopy Cover. Engine Covers are normally made from Solution-Dyed Polyester or Acrylic *Sunbrella*. An Insulated version of the engine cover can be made with a thicker, quilted, and water-repellent material. The Insulated Engine Cover works well in cold climates to help with engine preheating.

B25 Engine Cover

B25 Engine Cover, Illustration

| Description              | Part Number | Price     |
|--------------------------|-------------|-----------|
| ENGINE COVERS (set of 2) | B26-100     | \$1275.00 |