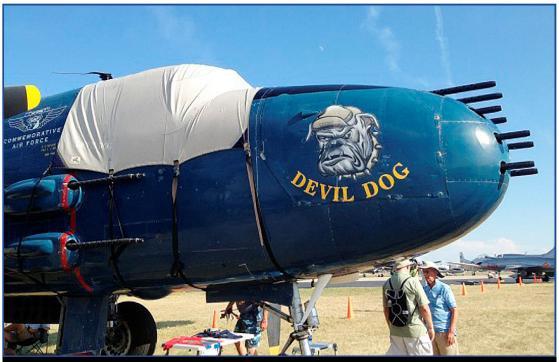

# **Tech Sheet: Martin B26 Marauder**

(martin-B26.pdf)

Mitchell B25 Cockpit Cover w/ Custom Imprint (Bellystrap Type)

#### Section 1: Canopy/Cockpit/Fuselage Covers

The Martin B26 Marauder Cockpit Cover helps reduce damage to the upholstery and avionics caused by excessive heat and can eliminate problems caused by leaking door and window seals. They keep the windshield and window surfaces clean and help prevent vandalism and theft.

Cockpit covers are designed to cover the windshield and side windows of the cockpit. Attachment buckles are made of nonmetal *Delrin*, designed for rugged outdoor use. The windshield cover comes with a duffle bag. The N-number can be imprinted onto the cover for an extra charge. The windshield cover is trimmed in the colors of the aircraft.

The Martin B26 Marauder Cockpit/Nose Cover helps reduce damage to the upholstery and avionics caused by excessive heat and can eliminate problems caused by leaking door and window seals. They keep the windshield and window surfaces clean and help prevent vandalism and theft.

The **Cockpit/Nose Cover** is designed to cover the windshield and side windows of the cockpit. Attachment buckles are made of nonmetal *Delrin*, designed for rugged outdoor use. The windshield cover comes with a duffle bag. The N-number can be imprinted onto the cover for an extra charge. The windshield cover is trimmed in the colors of the aircraft.