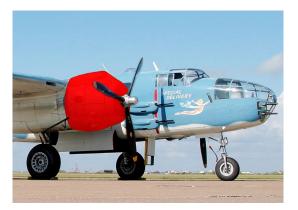

#### Section 1: Canopy/Cockpit/Fuselage Covers

The Martin B26 Marauder Cockpit Cover helps reduce damage to the upholstery and avionics caused by excessive heat and can eliminate problems caused by leaking door and window seals. They keep the windshield and window surfaces clean and help prevent vandalism and theft.

The Martin B26 Marauder Cockpit/Nose Cover helps reduce damage to the upholstery and avionics caused by excessive heat and can eliminate problems caused by leaking door and window seals. They keep the windshield and window surfaces clean and help prevent vandalism and theft.

#### Section 2: Engine/Prop Covers

**Engine Covers** will cinch around or behind the spinner, cover the entire engine cowl area including the engine air cooling and induction air inlets, and fastens together with Velcro beneath the spinner down the front of the cowling. The Engine Cover is attached with a belly strap aft of the firewall, and can Velcro to the Canopy Cover. Engine Covers are normally made from Solution-Dyed Polyester or Acrylic *Sunbrella*. An Insulated version of the engine cover can be made with a thicker, quilted, and water-repellent material. The Insulated Engine Cover works well in cold climates to help with engine preheating.