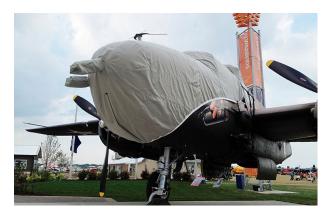

#### Section 1: Canopy/Cockpit/Fuselage Covers

The Martin B26 Marauder Cockpit Cover helps reduce damage to the upholstery and avionics caused by excessive heat and can eliminate problems caused by leaking door and window seals. They keep the windshield and window surfaces clean and help prevent vandalism and theft.

The Martin B26 Marauder Cockpit/Nose Cover helps reduce damage to the upholstery and avionics caused by excessive heat and can eliminate problems caused by leaking door and window seals. They keep the windshield and window surfaces clean and help prevent vandalism and theft.

The **Cockpit/Nose Cover** is designed to cover the windshield and side windows of the cockpit. Attachment buckles are made of nonmetal *Delrin*, designed for rugged outdoor use. The windshield cover comes with a duffle bag. The N-number can be imprinted onto the cover for an extra charge. The windshield cover is trimmed in the colors of the aircraft.

B25 Cockpit/Nose and Gun Turret Covers

B25 Cockpit/Nose and Gun Turret Covers

| Description        | Part Number | Price     |
|--------------------|-------------|-----------|
| COCKPIT COVER      | B26-000     | \$730.00  |
| COCKPIT/NOSE COVER | B26-001     | \$1515.00 |