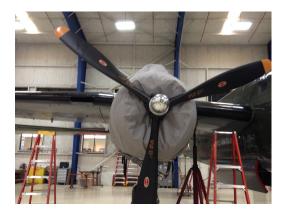

#### Section 2: Engine/Prop Covers

**Engine Covers** will cinch around or behind the spinner, cover the entire engine cowl area including the engine air cooling and induction air inlets, and fastens together with Velcro beneath the spinner down the front of the cowling. The Engine Cover is attached with a belly strap aft of the firewall, and can Velcro to the Canopy Cover. Engine Covers are normally made from Solution-Dyed Polyester or Acrylic *Sunbrella*. An Insulated version of the engine cover can be made with a thicker, quilted, and water-repellent material. The Insulated Engine Cover works well in cold climates to help with engine preheating.

B25 Engine Cover

B25 Engine Cover, Illustration

| Description              | Part Number | Price     |
|--------------------------|-------------|-----------|
| ENGINE COVERS (set of 2) | B26-100     | \$1275.00 |