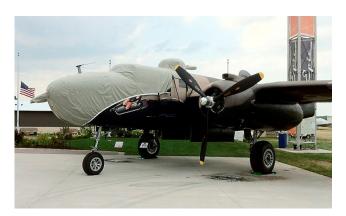

#### Section 2: Engine/Prop Covers

**Engine Covers** will cinch around or behind the spinner, cover the entire engine cowl area including the engine air cooling and induction air inlets, and fastens together with Velcro beneath the spinner down the front of the cowling. The Engine Cover is attached with a belly strap aft of the firewall, and can Velcro to the Canopy Cover. Engine Covers are normally made from Solution-Dyed Polyester or Acrylic *Sunbrella*. An Insulated version of the engine cover can be made with a thicker, quilted, and water-repellent material. The Insulated Engine Cover works well in cold climates to help with engine preheating.

B25 Engine Cover

B25 Engine Cover, Illustration

| Description              | Part Number | Price     |
|--------------------------|-------------|-----------|
| ENGINE COVERS (set of 2) | B26-100     | \$1275.00 |