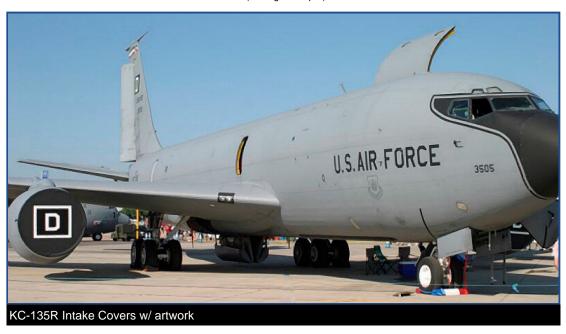

Blocks, Engine Blocks, and Engine Bungs.

KC-135 Intake Covers for the 55th ARW, Offutt AFB

Boeing 757 Tire Covers, great for Wash Prep or Storage

| Description                                                    | Part Number | Price      |
|----------------------------------------------------------------|-------------|------------|
| INTAKE PLUGS (set of 4)                                        | B707-120    | Contact Us |
| BYPASS VENT & TURBINE EXHAUST PLUGS, TF-33 engines (set of 12) | B707-220    | Contact Us |
| EXHAUST PLUGS (set of 4)                                       | B707-235    | Contact Us |
| BYPASS VENT PLUGS (set of 8)                                   | B707-240    | Contact Us |