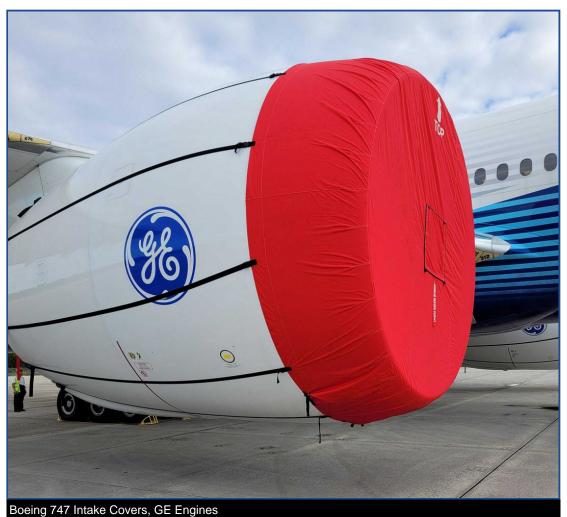

#### Section 2: Engine Covers

The **Boeing 747 Intake Covers** are designed to install easily yet be completely storable. A spring steel hoop is sewn into the hem of each cover, allowing them to be installed without climbing onto the wing or using a stepladder. To store the covers the spring steel hoop folds like a band-saw blade into three nesting rings. Each cover folds into a compact circular bundle which is stored in the included duffle bag, yet they unfold quickly for use. The Tri-Fold Ring cover is made of medium weight nylon which is available in a variety of colors to match the paint trim. Each cover set comes complete with installation and folding instructions. The aircraft's registration number can be silkscreened onto the cover for an extra charge.