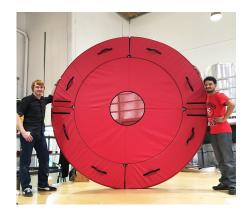

#### Section 2: Engine Covers

The **Boeing 747 Intake Covers** are designed to install easily yet be completely storable. A spring steel hoop is sewn into the hem of each cover, allowing them to be installed without climbing onto the wing or using a stepladder. To store the covers the spring steel hoop folds like a band-saw blade into three nesting rings. Each cover folds into a compact circular bundle which is stored in the included duffle bag, yet they unfold quickly for use. The Tri-Fold Ring cover is made of medium weight nylon which is available in a variety of colors to match the paint trim. Each cover set comes complete with installation and folding instructions. The aircraft's registration number can be silkscreened onto the cover for an extra charge.