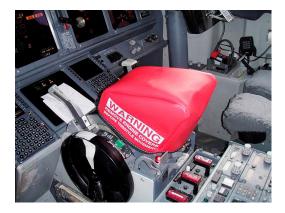

Boeing 777 Main & Nose Gear Tire Covers

Boeing Throttle Quadrant Cover

| Description                                                                            | Part Number | Price     |
|----------------------------------------------------------------------------------------|-------------|-----------|
| NOSE GEAR TIRE COVERS (specify tire size) (set of 2)                                   | B747-400    | \$1025.00 |
| MAIN GEAR TIRE COVERS (specify tire size) (set of 16)                                  | B747-405    | \$7865.00 |
| INTAKE COVERS STORAGE BAGS, heavy-duty type, w/ logo & aircraft tail number (set of 4) | B747-600    | \$1130.00 |
| CENTER CONSOLE/THROTTLE QUADRANT COVER (padded)                                        | B747-700    | \$710.00  |
| CHUTE COVER                                                                            | B747-710    | \$460.00  |