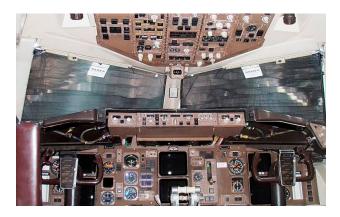

#### Section 5: HeatShields & Sun Reflectors

**Cockpit Heatshields** are interior sunshades for the aircraft's cockpit. The product is a unique composite of closed-cell foam with a silver mylar finish. The semi-rigid design is stiff enough to stand inside the window framing. The set folds up flat and is easily stored in the included storage sleeve. Some designs may require velcro and suction cups. Our Heatshields for jets are offered white side out because some aircraft manufacturers have issued advisories against reflective window inserts due to potential heat damage. A

Heatshield is an excellent short-term remedy for cockpit overheating, but an external fabric cover is more effective for long-term protection.

Boeing Cockpit HeatShield set

| Description                    | Part Number | Price    |
|--------------------------------|-------------|----------|
| COCKPIT HEATSHIELDS (set of 6) | B747-900    | \$710.00 |