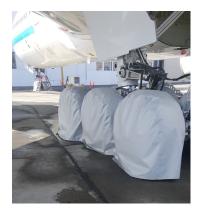

#### Section 6: Miscellaneous Products

**Tire or Wheelpant Covers** are designed to protect the wheelpants, or the tires and wheels, from sun damage and damage from the tow bar when moving the airplane.

ALL-YEAR USE MATERIAL - Made with Silver Acrylic Sunbrella canvas, the all-year use material is the best option for sun protection and cover longevity. This heavier more durable material is intended for all weather conditions, such as rain and snow or lots of sun.

Boeing 777 Main & Nose Gear Tire Covers

Boeing Throttle Quadrant Cover

| Description                                                                            | Part Number | Price     |
|----------------------------------------------------------------------------------------|-------------|-----------|
| NOSE GEAR TIRE COVERS (specify tire size) (set of 2)                                   | B747-400    | \$1025.00 |
| MAIN GEAR TIRE COVERS (specify tire size) (set of 16)                                  | B747-405    | \$7865.00 |
| INTAKE COVERS STORAGE BAGS, heavy-duty type, w/ logo & aircraft tail number (set of 4) | B747-600    | \$1130.00 |
| CENTER CONSOLE/THROTTLE QUADRANT COVER (padded)                                        | B747-700    | \$710.00  |
| CHUTE COVER                                                                            | B747-710    | \$460.00  |