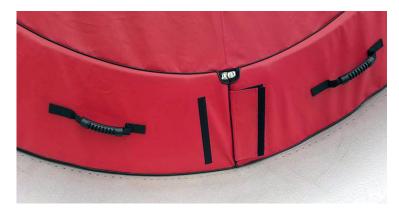

#### Section 2: Engine Covers

The **Boeing 747 Intake Covers** are designed to install easily yet be completely storable. A spring steel hoop is sewn into the hem of each cover, allowing them to be installed without climbing onto the wing or using a stepladder. To store the covers the spring steel hoop folds like a band-saw blade into three nesting rings. Each cover folds into a compact circular bundle which is stored in the included duffle bag, yet they unfold quickly for use. The Tri-Fold Ring cover is made of medium weight nylon which is available in a variety of colors to match the paint trim. Each cover set comes complete with installation and folding instructions. The aircraft's registration number can be silkscreened onto the cover for an extra charge.