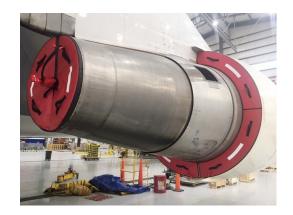

#### Section 2: Engine Covers

The **Boeing 747 Intake Covers** are designed to install easily yet be completely storable. A spring steel hoop is sewn into the hem of each cover, allowing them to be installed without climbing onto the wing or using a stepladder. To store the covers the spring steel hoop folds like a band-saw blade into three nesting rings. Each cover folds into a compact circular bundle which is stored in the included duffle bag, yet they unfold quickly for use. The Tri-Fold Ring cover is made of medium weight nylon which is available in a variety of colors to match the paint trim. Each cover set comes complete with installation and folding instructions. The aircraft's registration number can be silkscreened onto the cover for an extra charge.